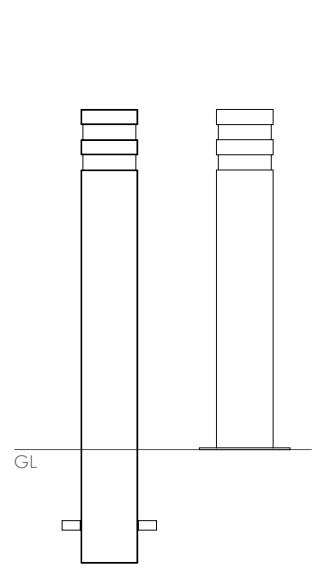

## Bollards | ASF 005 Square Steel Bollard

**Material:** 

1:10

**Dimension:** 

Height:

Standard Finish: Optional Finish: Ram Raid Options: Visibility Bands:

**Bespoke Options:** 

Manufactured in 275 carbon steel from recycled sources

As standard ASF square steel bollards are manufactured 150mmSQ Also available in 100mm and 200mmSQ. Other sizes available if required

Bollards are manufactured either 1200mm long (900mm above ground) or 1500mm long (1000mm above ground) All other bollard sizes are available if required

As standard ASF Steel Bollards are finished hot dip galvanised

Bollards can be polyester powder coated, nylon coated or wet painted

Bollards can be manufactured with inner heavy duty steel inserts or with loose cap for concrete infill

Retro reflective self-adhesive visibility bands can be applied. Wet painted and powder coated bands are also available

Bollards can be manufactured to base plate fix, or be adapted to accept chains, rails or panels. Bollards can be made to be removable, or to fold down onto the ground or into a trough. Bollards can be adapted to make cycle stands, barriers etc. Door stoppers or door catches can be added.